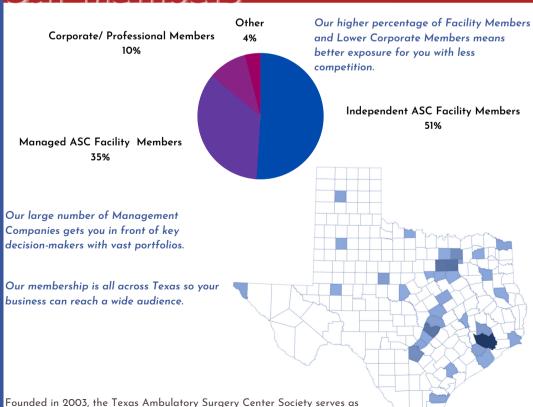

atory Surgery Center Society has to offer.

#### BY PARTNERING WITH TASCS YOU CAN

- Illustrate your partnership within the ASC industry and publicize your acclaim amongst your peers
- Strategically showcase your products and services to the ASC market
- Gain access to the physicians, administrators, owners, materials managers, nursing directors and billing staff at ASCs of all types and sizes
- Reach key decision-makers at ASCs across Texas

the surgery center industry's public policy advocate. The Texas Ambulatory Surgery Center Society is a member-supported advocacy association for Texas surgery centers. The Texas ASC Society serves as a

resource for surgery center management and professional education.

Stay in front of your current and future customers year-round

### Our\_Members.



# 2021 opportunities

texasascsociety.org



THE UNITED VOICE OF THE TEXAS ASC INDUSTRY

## FACILITY MEMBER UPGRADE \$750

CAREER CENTER SPECIAL PRICING CAREERCENTER.TEXASASCSOCIETY.ORG

30 DAY FEATURE & 1/2 OFF SINGLE POSTING

SPECIAL ISSUE HIGHLIGHT ON FACILITY'S SUCCESSES IN 1 MONTHLY E-NEWSLETTER

### YEARLY PROFESSIONAL MEMBER OPPORTUNITIES

TASCS offers a four-tiered, benefit-driven recognition program featuring compounding benefits and increased visibility that which provides you with ideal circumstances to target your consumer audience.

| SPONSOR BENEFITS                                                                           | GOLD                                          | SILVER                       | <b>BRONZE</b>          | MEMBER               |
|-----------------------